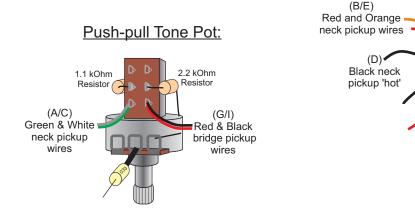

Neck Pickup Wires: Bridge Pickup Wires:

 A - Green
 F - Green

 B - Red
 G - Red

 C - White
 H - White

 D - Black
 I - Black

 E - Orange
 J - Orange

## **Operating Instructions**

3-way toggle pickup switch:

Position 1 (down) - Treble Pickup Position 2 - Treble and Bass Pickups Position 3 (up) - Bass Pickup

Push-Pull Tone Pot:

Down - Humbucker Mode Up - Single Coil Mode