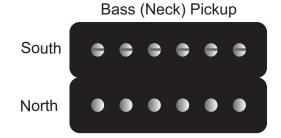

Neck Pickup Wires: Bridge Pickup Wires:

 A - Green
 F - Green

 B - Red
 G - Red

 C - White
 H - White

 D - Black
 I - Black

 E - Orange
 J - Orange

## **Operating Instructions**

3-way toggle pickup switch:

Position 1 (down) - Treble Pickup Position 2 - Treble and Bass Pickups Position 3 (up) - Bass Pickup

Push-Pull Tone Pot:

Down - Humbucker Mode Up - Single Coil Mode