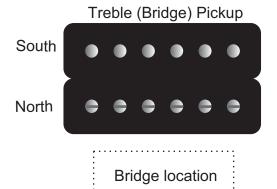

Neck Pickup Wires: Bridge Pickup Wires:

 A - Green
 F - Green

 B - Red
 G - Red

 C - White
 H - White

 D - Black
 I - Black

 E - Orange
 J - Orange

## **Operating Instructions**

3-way toggle pickup switch:

Position 1 (down) - Treble Pickup Position 2 - Treble and Bass Pickups Position 3 (up) - Bass Pickup

Push-Pull Tone Pot:

Down - Humbucker Mode Up - Single Coil Mode