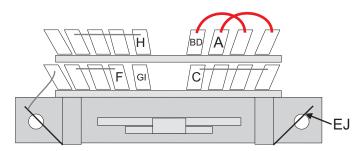

Note: Pickup shape is just for reference. All pickups using this diagram shall be oriented in this manner.

### **Bass Pickup Wires**

**Treble Pickup Wires** A - Green B - Red C - White

D - Black E - Orange

F - Green G - Red H - White I - Black J - Orange