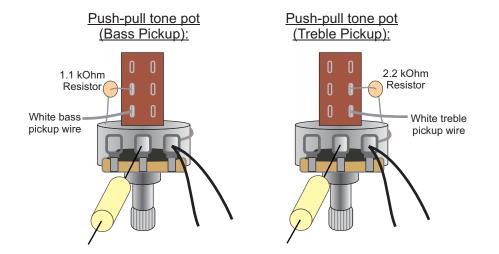

## **Operating Instructions**

3-way toggle pickup switch:
Position 1 (down) - Treble Pickup
Position 2 - Treble and Bass Pickups

Position 3 (up) - Bass Pickup

Push-Pull Tone Pot:

Down - Humbucker Mode

Up - Single Coil Mode