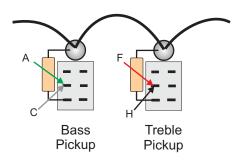

## Bass Pickup Wires

/ires Treble Pickup Wires

A - Green E - Green B - Red F - Red

C - White G - Dearborn D - Dearborn H - Black

pickup selection(s)

Note Pickup shape is just for reference.
All pickups using this diagram
shall be oriented in this manner.

|       | Bass (Neck) Pickup                                                                                  |
|-------|-----------------------------------------------------------------------------------------------------|
| North |                                                                                                     |
| South |                                                                                                     |
|       | Middle Pickup                                                                                       |
| North | (000000)                                                                                            |
|       | Treble (Bridge) Pickup                                                                              |
| South | $\left(\bigcirc \circ \bigcirc \bigcirc \bigcirc \bigcirc \bigcirc \bigcirc \circ \bigcirc \right)$ |
| North |                                                                                                     |
|       |                                                                                                     |