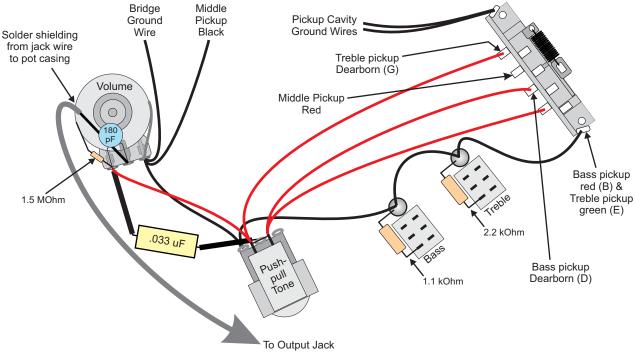

## Model: PRS Modern Eagle V

Mini Toggle Switches:

## Bass Pickup Wires

/ires Treble Pickup Wires

A - Green E - Green B - Red F - Red

C - White G - Dearborn D - Dearborn H - Black

## Operating Instructions

5-Way Blade Switch

Position 1 (down) - Treble Pickup

Position 2 - Treble and Middle Pickups

Position 3 (middle) - Middle Pickup

Position 4 - Middle and Bass Pickups

Position 5 (up) - Bass Pickup

Mini-Toggle Switches

Down - Humbucker Mode

Up - Single Coil Mode

Push-Pull Tone Pot

Down - No changes

Up - Adds Treble and Bass Pickups to Active Circuit and sends to output in addition to 5-way bladeswitch