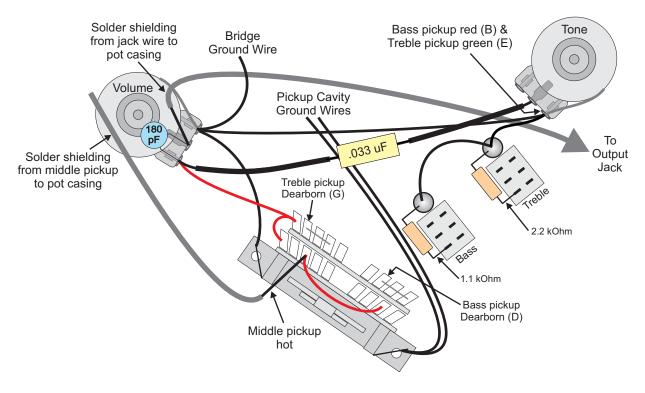

## Model: PRS Special Semi-Hollow

Note Pickup shape is just for reference.
All pickups using this diagram
shall be oriented in this manner.

North Bass (Neck) Pickup

Middle Pickup

South

South North

Treble (Bridge) Pickup

Bridge location

## Bass Pickup Wires Treble Pickup Wires

A - Green E - Green
B - Red F - Red
C - White G - Dearborn
D - Dearborn H - Black

## Mini Toggle Switches:

## **Operating Instructions**

5-Way Blade Switch

Position 1 (down) - Treble Pickup

Position 2 - Treble and Middle Pickups

Position 3 - Treble and Bass Pickups

Position 4 - Middle and Bass Pickups

Position 5 (up) - Bass Pickup

Mini-Toggle Switches

Down - Humbucker Mode

Up - Single Coil Mode