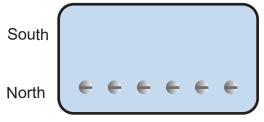

## Model: PRS Special Semi-Hollow

Note Pickup shape is just for reference.
All pickups using this diagram
shall be oriented in this manner.

North Bass (Neck) Pickup

Middle Pickup

South

South North

Treble (Bridge) Pickup