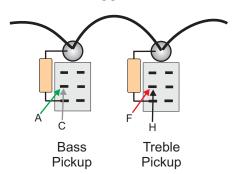

## Bass Pickup Wires Treble Pickup Wires

A - Green E - Green
B - Red F - Red
C - White G - Dearborn
D - Dearborn H - Black