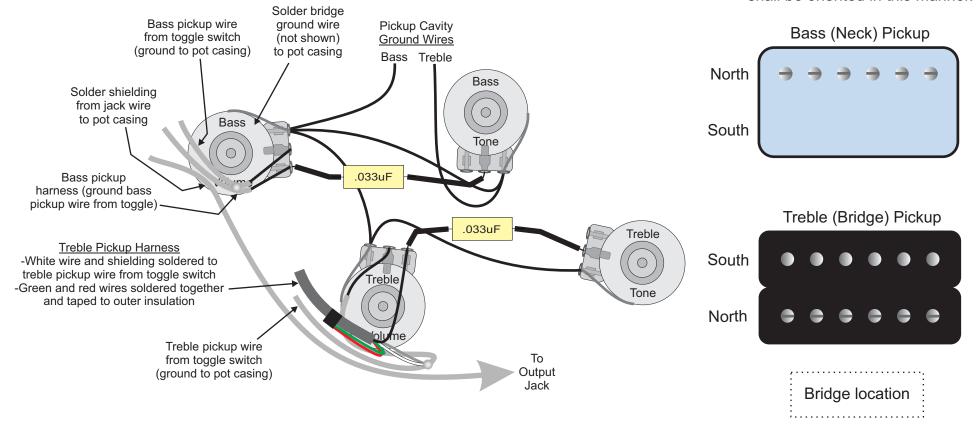

## Bass Volume Pot:

## Bass pickup wire from toggle switch Bass pickup harness (ground to pot casing)

## Treble Volume Pot:

Treble pickup wire

from toggle switch
(ground to pot casing)

Treble Pickup Harness

-White wire and shielding soldered to treble pickup wire from toggle switch
-Green and red wires soldered together and taped to outer insulation