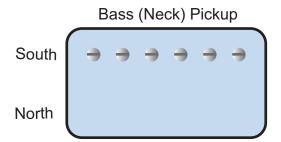

Note Pickup shape is just for reference.
All pickups using this diagram
shall be oriented in this manner.

Bridge location