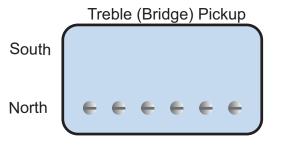

Note Pickup shape is just for reference.
All pickups using this diagram
shall be oriented in this manner.

Bridge location