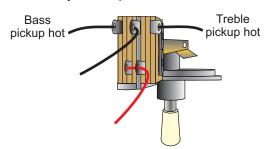

## 3-way Pickup Selector Switch:

## **Operating Instructions**

3-way toggle pickup switch: Position 1 (down) - Treble Pickup

Position 2 - Treble and Bass Pickups

Position 3 (up) - Bass Pickup