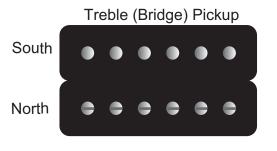

Note: Pickup shape is just for reference. All pickups using this diagram shall be oriented in this manner.