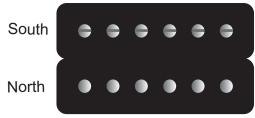

Note: Pickup shape is just for reference. All pickups using this diagram shall be oriented in this manner.

## Bass (Neck) Pickup

**Bridge location** 