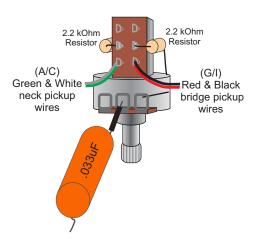

Model: PRS CE 24 PRS CE 24 Semi-Hollow PRS CE 24 Standard

> Pickup Cavity **Ground Wires** Ground wire from bridge Neck Pickup Solder to 'hot' volume pot casing .033 UF Bridge Pickup 'hot' Tone Output Jack

## Push-pull Tone Pot: