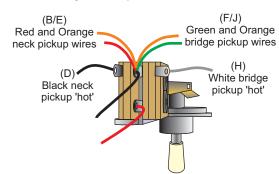

## 3-way Pickup Selector Switch:

Neck Pickup Wires: Bridge Pickup Wires:

A - Green F - Green B - Red G - Red C - White H - White D - Black I - Black E - Orange J - Orange