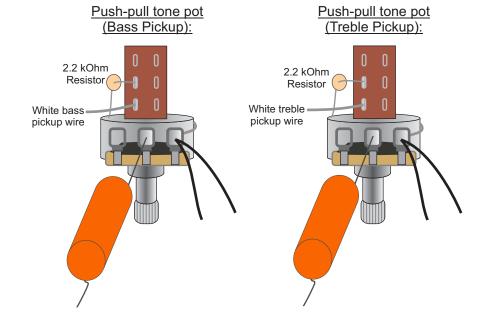

Model:

PRS McCarty 594 (2025)

PRS McCarty 594 Singlecut (2025)

PRS McCarty 594 Hollowbody II (2025)

Bass Pickup lead Solder ground from Toggle Switch wire from bridge (Ground to to volume pot casing Pickup Cavity Pickup Shielding) **Ground Wires** Bass Pickup lead from pickup Bass (Ground to pot casing) Tone Treble Pickup lead from Toggle Switch .033 uF (Ground to Pickup -Shielding) To Output Jack Treble Pickup lead from pickup .033 uF (Ground to pot casing) Jush-pull Solder shielding from jack wire to pot casing

## **Operating Instructions**

3-way toggle pickup switch:

Position 1 (down) - Treble Pickup Position 2 - Treble and Bass Pickups Position 3 (up) - Bass Pickup

Push-Pull Tone Pot:

Down - Humbucker Mode

Up - Single Coil Mode