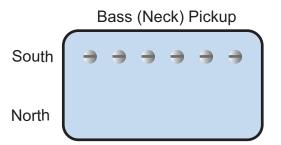

Note: Pickup shape is just for reference.
All pickups using this diagram
shall be oriented in this manner.

Bridge location