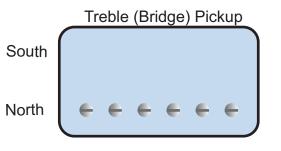

Note: Pickup shape is just for reference.
All pickups using this diagram
shall be oriented in this manner.

Bridge location