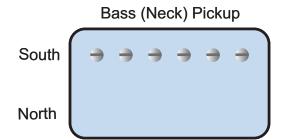

## 3-way Pickup Selector Switch:

Note: Pickup shape is just for reference.
All pickups using this diagram
shall be oriented in this manner.

## **Operating Instructions**

3-way toggle pickup switch:
Position 1 (down) - Treble Pickup
Position 2 - Treble and Bass Pickups
Position 3 (up) - Bass Pickup
Push-Pull Tone Pot:
Down - Humbucker Mode
Up - Single Coil Mode