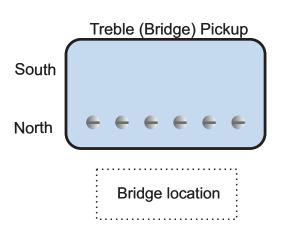

## 3-way Pickup Selector Switch:

Note: Pickup shape is just for reference.
All pickups using this diagram
shall be oriented in this manner.

## **Operating Instructions**

3-way toggle pickup switch:
Position 1 (down) - Treble Pickup
Position 2 - Treble and Bass Pickups
Position 3 (up) - Bass Pickup
Push-Pull Tone Pot:
Down - Humbucker Mode
Up - Single Coil Mode