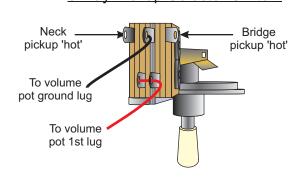

## Model: PRS McCarty

Solder ground wire from bridge to volume pot casing Solder neck pickup Pickup Cavity **Ground Wires** harness shielding to volume pot casing (solder bridge pickup harness shielding to Volume neck pickup shielding) Neck Pickup 'hot'  $\bigcirc$ Solder jack wire shielded cable to volume pot casing Bridge Pickup 'hot' **Output Jack** 