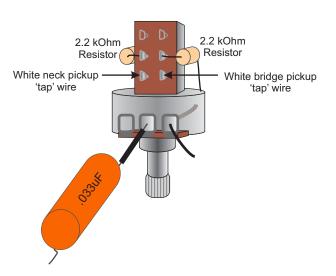

## Model: PRS McCarty

Solder ground wire from bridge to volume pot casing Solder neck pickup Pickup Cavity **Ground Wires** harness shielding to volume pot casing (solder bridge pickup harness shielding to Volume neck pickup shielding) Neck Pickup 'hot'  $\bigcirc$ Solder jack wire shielded cable to volume pot casing Bridge Pickup 'hot' **Output Jack** 

## Push-pull Tone Pot:



## 3-way Pickup Selector Switch:



Note: Pickup shape is just for reference.
All pickups using this diagram
shall be oriented in this manner.





## **Operating Instructions**

3-way toggle pickup switch:
Position 1 (down) - Treble Pickup
Position 2 - Treble and Bass Pickups
Position 3 (up) - Bass Pickup
Push-Pull Tone Pot:
Down - Humbucker Mode
Up - Single Coil Mode