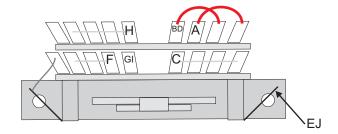

## 5-way Pickup Selector Switch:

## Operating Instructions

5-way blade pickup switch:

Position 1 (down) - Treble Pickup

Position 2 - Treble Humbucking Pickup and Bass Single Coil

Position 3 - Treble and Bass Humbucking Pickups

Position 4 - Treble Single Coil and Bass Single Coil

Osition 4 - Treble Single Coll and Das

Position 5 (up) - Bass Pickup