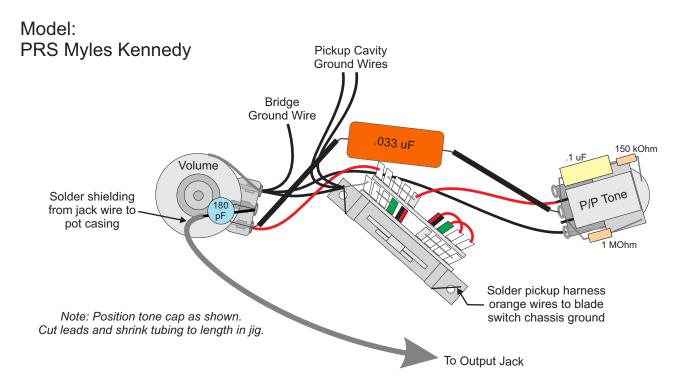

Note Pickup shape is just for reference.
All pickups using this diagram
shall be oriented in this manner.

South
North

Bass (Neck) Pickup

South North

Bridge location

## 5-way Pickup Selector Switch:



## Neck Pickup Wires: Bridge Pickup Wires:

 A - Green
 F - Green

 B - Red
 G - Red

 C - White
 H - White

 D - Black
 I - Black

 E - Orange
 J - Orange

## Operating Instructions

5-way blade pickup switch:

Position 1 (down) - Treble Pickup

Position 2 - Treble Humbucking Pickup and Bass Single Coil

Position 3 - Treble and Bass Humbucking Pickups

Position 4 - Treble Single Coil and Bass Single Coil

Osition 4 - Treble Single Coll and Das

Position 5 (up) - Bass Pickup

## Push Pull Up:

Preset tone roll off for the treble pickup, bringing the higher frequencies down to slightly